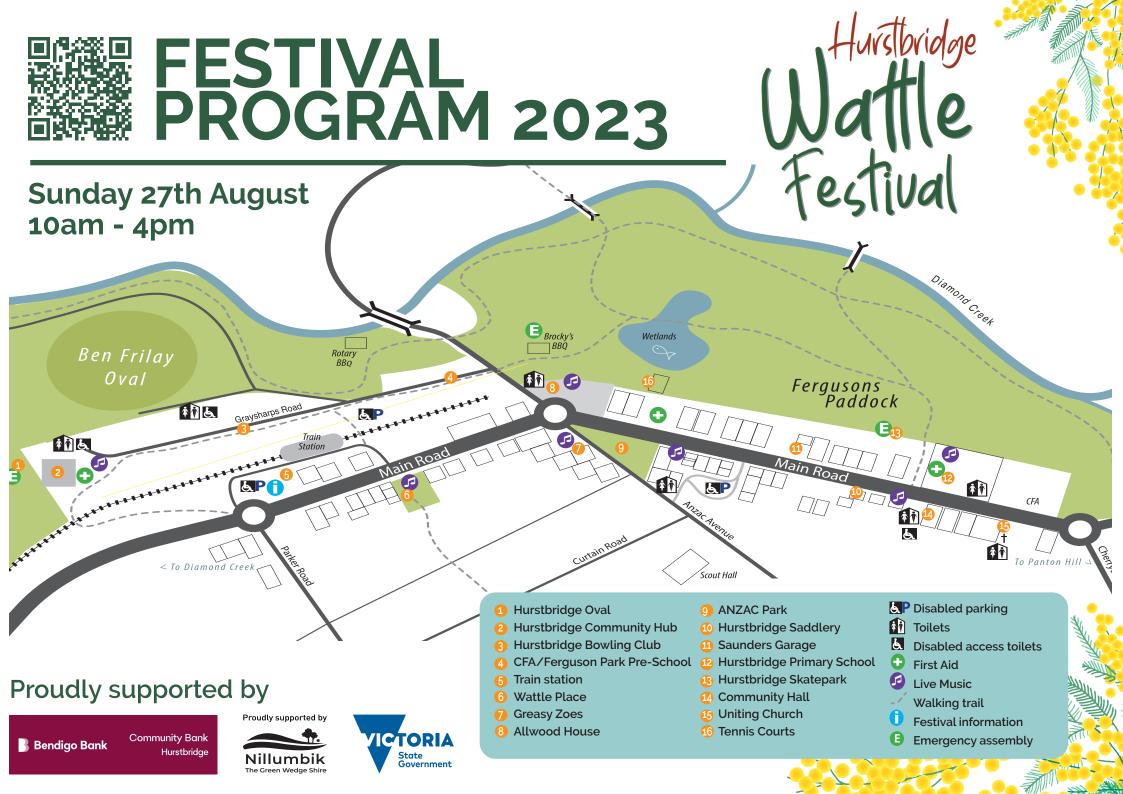

## **Live Music**

|                  | ve iv                       | iusic                                          |  |  |  |
|------------------|-----------------------------|------------------------------------------------|--|--|--|
| Area             | a Time                      | Event                                          |  |  |  |
| Ma               | Main Stage @ Primary School |                                                |  |  |  |
| <b>D</b>         | 10:00                       | The Curls                                      |  |  |  |
| <b>D</b>         | 10:30                       | Briney Prideaux                                |  |  |  |
| (D)              | 11:00                       | Imposter Syndrome                              |  |  |  |
| <b>(D</b> )      | 11:30                       | Hurstbridge Primary                            |  |  |  |
| 1                | 12:15<br>1:00               | Panton Hill Primary Diamond Creek East Primary |  |  |  |
| <b>D</b>         | 1:45                        | Offswitch                                      |  |  |  |
| <b>O</b>         | 2:30                        | The Stewartz                                   |  |  |  |
| <b>D</b>         | 3:15                        | Nu Funk-O-Matics                               |  |  |  |
| Hu               | Hurstbridge Community Hub   |                                                |  |  |  |
| 2                | 10:00                       | Dan Vogl                                       |  |  |  |
| 2 2 2            | 11:00                       | Joel Quinn                                     |  |  |  |
| 2                | 12:00                       | Adam Witbooi                                   |  |  |  |
| 2                | 1:00                        | Alex & Nat Duo                                 |  |  |  |
| 2                | 2:00                        | Melanie Wason                                  |  |  |  |
| 2                | 3:00                        | Pluck!                                         |  |  |  |
| Allwood House    |                             |                                                |  |  |  |
| 8                |                             | Keep Left                                      |  |  |  |
| 8                |                             | Ben Strong                                     |  |  |  |
|                  | 12:30                       | Drum Connection                                |  |  |  |
|                  | 1:15<br>2:15                | Zagros                                         |  |  |  |
| 8                | 2.15                        | Kimba & Ryan                                   |  |  |  |
|                  | Wattle Place                |                                                |  |  |  |
| 8                |                             | Garry Hayes                                    |  |  |  |
|                  | 12:30                       | Simon & Gazfunkel                              |  |  |  |
| 8                | 1:30                        | More live music                                |  |  |  |
| Other Live Music |                             |                                                |  |  |  |
| 9                | 12:00-3:00                  | Joe Robassa (ANZAC Park)                       |  |  |  |
| 10               | All day                     | Damian Marshall/Jimmy Davis                    |  |  |  |

+ Black Cat Bone (Black Vice) Matt Alford (Greasy Zoes)

2:00

All day roving entertainment.

## **Activities**

| _                              | / totivitios                        |                       |                                                  |          |  |  |
|--------------------------------|-------------------------------------|-----------------------|--------------------------------------------------|----------|--|--|
|                                | Area                                | Time                  | Event                                            | Are      |  |  |
|                                | Rai                                 | lway Sta              | tion Carpark                                     | Αľ       |  |  |
| (                              | 6                                   | All day               | Information/Bendigo Bank                         | 9        |  |  |
|                                | 6                                   | All day               | Steam Train access                               | 9        |  |  |
|                                | 5                                   | 10:30                 | Treasure Hunt map collection                     | 8        |  |  |
|                                | 5                                   | All day               | Vintage car display                              | 8        |  |  |
|                                | 5                                   | All day               | Hurstbridge Junior FC BBQ                        | 16       |  |  |
| (                              | 5                                   | All day               | Major Projects kids activities                   | Pr       |  |  |
| ł                              | Hur                                 | stbridge              | Community Hub (inside)                           | (P       |  |  |
|                                | 2                                   | All day               | Little Mouse Tea House food                      | <b>D</b> |  |  |
|                                | 2                                   | All day               | Face Painting                                    | 12       |  |  |
|                                | 2                                   | All day               | Craft:Sustainable Fortune Tree                   | 1        |  |  |
|                                | 2                                   | All day               | Boomerang Bag decorating                         | <b>D</b> |  |  |
|                                | 2                                   | All day               | YPRL: craft, giant games, VR                     | B        |  |  |
|                                | 2                                   | All day               | Vine Baptist Church kids play                    | B        |  |  |
|                                | 2                                   | All day               | Sensory safe chill out zone                      | н        |  |  |
| ı                              | Hurstbridge Community Hub (outside) |                       |                                                  |          |  |  |
|                                | 2                                   | 11.00-2.00            | Circus Lab workshop                              | 4        |  |  |
|                                | 2                                   | All day               | Mens Shed: Egg/Bacon + BBQ                       | 14       |  |  |
|                                | 2                                   | All day               | Pony rides (childcare centre)                    | 14       |  |  |
|                                | 2                                   | All day               | Face Painting                                    | 14       |  |  |
|                                | 2                                   | All day               | Edible Hub garden activities                     | 14       |  |  |
|                                | Lov                                 | ver oval              | and football club                                | 14       |  |  |
|                                | 0                                   | All day               | BMX Show and Shine                               | Uı       |  |  |
|                                | ŏ                                   | All day               | All-bike swap meet                               | 1        |  |  |
|                                | Ŏ                                   | All day               | Food vendors                                     | Ū        |  |  |
|                                | _                                   | •                     |                                                  | Œ        |  |  |
| Greysharps Road & Bowling Club |                                     |                       |                                                  |          |  |  |
|                                | 3                                   | All day               | Kids rides & inflatable slide                    | Œ        |  |  |
| - 1                            | <b>3</b>                            | All day               | Market stalls                                    | Œ        |  |  |
| (                              | 3<br>3<br>4<br>4<br>4               | All day               | Mini train rides                                 | Ev       |  |  |
|                                | <b>6</b>                            | All day               | BBQ sausages                                     |          |  |  |
|                                | M<br>M                              | 10:00-2:00<br>All day | Hot Dogs & Bake Sale Pram Parking & facepainting | Gr       |  |  |
|                                | A                                   | All day               | CFA demonstration                                | Bla      |  |  |
|                                |                                     | All day               | CIA delliolistiation                             | 210      |  |  |

|                                | Area                               | Time I      | Event                                  |  |
|--------------------------------|------------------------------------|-------------|----------------------------------------|--|
|                                | ANZ                                | AC Park     | & Allwood House                        |  |
|                                | 9                                  | All day     | Facepainting with Brooke               |  |
|                                | 9                                  | All day     | Henna Tattoos                          |  |
|                                | 8                                  | All day     | Enviro zone market stalls              |  |
|                                | 8                                  | All day     | Live Music (see left)                  |  |
|                                | 16                                 | All day     | Tennis serve speed radar               |  |
|                                | Primary School & Fergusons Paddock |             |                                        |  |
|                                | <b>D</b>                           | All day     | Over 100 market stalls                 |  |
|                                | <b>D</b>                           | All day     | CWA Devonshire tea & scones            |  |
|                                | <b>D</b>                           | All day     | ArtsBridge Junior (inside)             |  |
|                                | <b>D</b>                           | All day     | Face painting                          |  |
|                                | <b>D</b>                           | All day     | Animal farm                            |  |
|                                | B                                  | 11.00-3.00  | Skate/BMX/Scooter comps                |  |
|                                | B                                  | All day     | Scouts rock climbing wall              |  |
|                                | Hurstbridge Community Hall         |             |                                        |  |
|                                | <b>(1)</b>                         | 11:30-12.00 | Line Dancing                           |  |
|                                | <b>(1)</b>                         | 12.00-12.30 | Wattle Witches                         |  |
|                                | <b>(1)</b>                         | 1.00-1.30   | Line Dancing                           |  |
|                                | <b>(1)</b>                         | All day     | Woodworking display                    |  |
|                                | <b>(4</b> )                        | All day     | Craft market stalls                    |  |
|                                | 1                                  | All day     | Breastfeeding area                     |  |
|                                | 14                                 | All day     | Toddler indoor play                    |  |
| Uniting Church and neaby shops |                                    |             |                                        |  |
|                                | 1                                  | 11.00-1.00  | Dog obstacle course comps              |  |
|                                | 1                                  | 1.00        | Dog obstacle course winners            |  |
|                                | <b>B</b>                           | All day     | "Kevin the Camel" rides                |  |
|                                | <b>B</b>                           | All day     | Food and market stalls                 |  |
|                                | <b>(b</b> )                        | All day     | Flower display (in church)             |  |
|                                | •                                  | A II I      | \" \ \ \ \ \ \ \ \ \ \ \ \ \ \ \ \ \ \ |  |

## **Event exclusive food offers**

All day

| Greasy Zoes | 48 hour smoked beef rolls   |
|-------------|-----------------------------|
| •           | Cauliflower & haloumi rolls |
| Black Vice  | Beer and wine               |
|             | All day burgers             |

Vintage cars @ Saunders